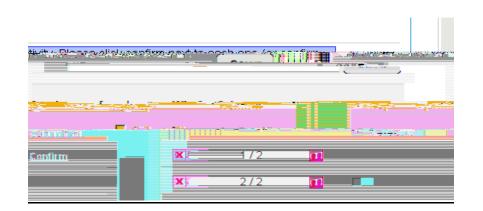

- determined shifts and check the "Sign Up" box for those which you would like to schedule. Then click "Save." 4.
  - •
- 5.

A cram creatile of the Site is Store

| n neimed to one or nom chiffe for this activity. Diagon clic                      | <u>Geonfirm r</u> | iaite <u>ech an (a</u> r             |
|-----------------------------------------------------------------------------------|-------------------|--------------------------------------|
| en frankensk skriver fin forsk skriver og som | anon <u>fér í</u> | Tan asarén Later<br>Tan asarén Later |
| Are vou sure you want to confirm this                                             |                   |                                      |
| × = 2/2                                                                           | 6:15 PM           | 1 7:15 PM                            |